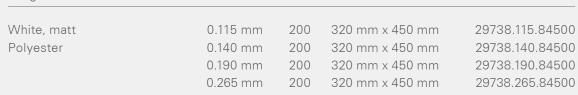

#### Sales Arguments

- High quality matt white, polyester film
- Excellent dimensional stability, prevents registration issues and ensures excellent flatness
- Matt surface provides a tough, non-reflective, finish
- Prints can be used unlaminated
- Variety of thickness options available. 0.265 mm version should be tested for printer suitability
- High speed and high volume printing performance
- Tough and tear resistant with good water and scuff resistance
- Superb toner adhesion and image transfer due to dedicated coating